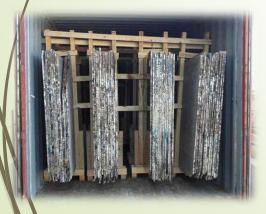

# **Export Packaging**

"We continuously update our logistics and supply chain mechanisms for export order execution. We have very close follow-up on quality and manual check on quantity. Packing of granite material is done as per buyer's requirement. The standard practice is seaworthy wooden pallets with polyethylene sheets for slabs and corrugated seaworthy wooden crates with polythene sheets and thermo-cool and cut-to-size orders for tiles. Logistics part is 20 feet heavy duty container for foreign consignment and it is heavy body open roof lorry for domestic trade. We have proper standard packing, crating, stuffing and dispatch of cargo thereby ensuring the safety of the material in transit from our manufacturing unit to buyer's warehouse.

#### **Packaging Details:**

- (i) Cut To Size In Wooden Box Packing And Slabs As Per Client Choice
- (ii) International Standard Wooden Packing
- (iii) Strong seaworthy wooden crates or wooden bundles