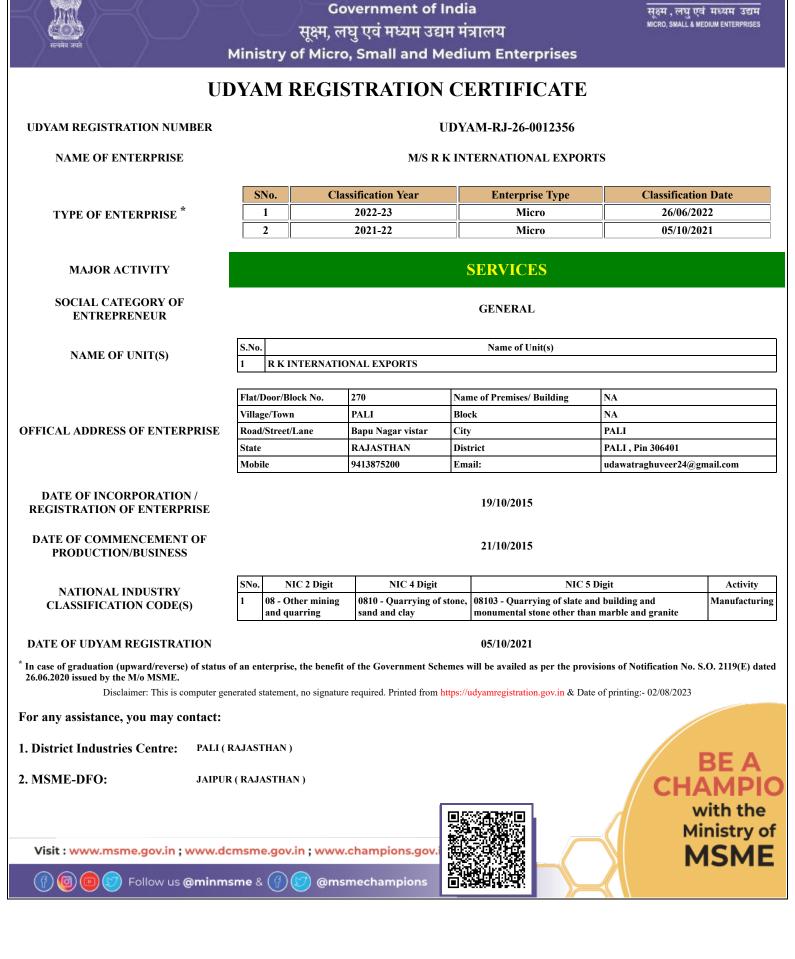

# भारत सरकार **Government of India** सूक्ष्म, लघु एवं मध्यम उद्यम मंत्रालय

Ministry of Micro, Small and Medium Enterprises

Udyam Registration Number : UDYAM-RJ-26-0012356

| Type of Enterprise    | MICRO                            | Major Activity                                 | Services                         |
|-----------------------|----------------------------------|------------------------------------------------|----------------------------------|
| Type of Organisation  | Partnership                      | Name of Enterprise                             | M/S R K INTERNATIONAL<br>EXPORTS |
| Owner Name            | M/S R K INTERNATIONAL<br>EXPORTS | PAN                                            | AATFR1926R                       |
| Do you have GSTIN     | Yes                              | Mobile No.                                     | 9413875200                       |
| Email Id              | udawatraghuveer24@gmail.com      | Social Category                                | General                          |
| Gender                | Male                             | Specially Abled(DIVYANG)                       | No                               |
| Date of Incorporation | 19/10/2015                       | Date of Commencement of<br>Production/Business | 21/10/2015                       |

#### **Bank Details**

| Bank Name     | IFS Code    | Bank Account Number |  |  |
|---------------|-------------|---------------------|--|--|
| BANK OF INDIA | BKID0006610 | 661020110000691     |  |  |

# **Employment Details**

| Male | Female | Other | Total |
|------|--------|-------|-------|
| 4    | 0      | 0     | 4     |

# Investment in Plant and Machinery OR Equipment (in Rs.)

| S.No. | Financial<br>Year | Enterprise<br>Type | Written<br>Down Value<br>(WDV) | Exclusion of cost of<br>Pollution Control,<br>Research &<br>Development and<br>Industrial Safety<br>Devices | Net Investment in Plant and<br>Machinery OR<br>Equipment[(A)-(B)] | Total<br>Turnover<br>(A) | Export<br>Turnover<br>(B) | Net<br>Turnover<br>[(A)-(B)] |    | ITR<br>Type |
|-------|-------------------|--------------------|--------------------------------|-------------------------------------------------------------------------------------------------------------|-------------------------------------------------------------------|--------------------------|---------------------------|------------------------------|----|-------------|
| 1     | 2020-21           | Micro              | 0.00                           | 0.00                                                                                                        | 0.00                                                              | 0.00                     | 0.00                      | 0.00                         | No | NA          |
| 2     | 2019-20           | Micro              | 0.00                           | 0.00                                                                                                        | 0.00                                                              | 0.00                     | 0.00                      | 0.00                         | No | NA          |

# Unit(s) Details

| SN | Unit Name                 | Flat | Building | Village/Town | Block | Road              | City | Pin    | State     | District |
|----|---------------------------|------|----------|--------------|-------|-------------------|------|--------|-----------|----------|
| 1  | R K INTERNATIONAL EXPORTS | 270  | NA       | PALI         | NA    | Bapu Nagar vistar | PALI | 306401 | RAJASTHAN | PALI     |

# **Official address of Enterprise**

| Flat/Door/Block No. | 270               | Name of Premises/ Building | NA                          |
|---------------------|-------------------|----------------------------|-----------------------------|
| Village/Town        | PALI              | Block                      | NA                          |
| Road/Street/Lane    | Bapu Nagar vistar | City                       | PALI                        |
| State               | RAJASTHAN         | District                   | PALI , Pin : 306401         |
| Mobile              | 9413875200        | Email:                     | udawatraghuveer24@gmail.com |
| Latitude            |                   | Longitude:                 |                             |

# National Industry Classification Code(S)

| SNo. | Nic 2 Digit                    | Nic 4 Digit | Nic 5 Digit                                                                                | Activity      |
|------|--------------------------------|-------------|--------------------------------------------------------------------------------------------|---------------|
| 1    | 08 - Other mining and quarring |             | 08103 - Quarrying of slate and building and monumental stone other than marble and granite | Manufacturing |

| Are you interested to get registered on Government e-Market (GeM) Portal    | Yes                  |
|-----------------------------------------------------------------------------|----------------------|
| Are you interested to get registered on TReDS Portals(one or more)          | Yes                  |
| Are you interested to get registered on National Career Service(NCS) Portal | N/A                  |
| Are you interested to get registered on NSIC B2B Portal                     | N/A                  |
| Are you interested in availing Free .IN Domain and a business email ID      | N/A                  |
| District Industries Centre                                                  | PALI ( RAJASTHAN )   |
| MSME-DFO                                                                    | JAIPUR ( RAJASTHAN ) |
| Date of Udyam Registration                                                  | 05/10/2021           |
| Date of Printing                                                            | 02/08/2023           |